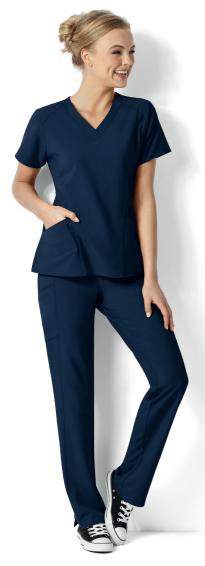

Comfortable, durable & professional styles which coordinate well together for a team uniform. Our best selling range.

### 102 Women's Mock Wrap Top

- Two front lower slash pockets, one mobile phone pocket at right pocket
- Slimming, sporty princess seam lines for added shape
- Vented sides

| BLAC | CARI | CEIL |
|------|------|------|
| CHOC | EGGP | FUSA |
| GALA | GRAP | GREY |
| HUNT | KHAK | LTUR |
| NAVY | OLIV | PEWT |
| REDT | ROYA | SURG |
| TEAL | WHIT | WINE |

### 502 Women's Flare Leg Pant

- Back elastic waist with full adjustable drawstring, front rise sits slightly below natural waist with back rise being a bit higher for more coverage
- Two front slash pockets and two back pockets
- Utility belt loop, Vented bottom