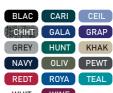

# 100 Unisex V-Neck Top One double chest pocket with utility loop Vented sides

- BLAC CARI C
- GALA GRAP GREY
  HUNT KHAK LTUR
  NAVY OLIV PEWT
- REDT ROYA SURG

### 500 Unisex Drawstring Cargo Pant Natural rise with a full

drawstring waist
 One cargo pocket with
 utility loop, one pen slot, one mobile phone pocket, and one back pocket

| DLAU | CARI | CEIL |
|------|------|------|
| CHOC | EGGP | FUSA |
| GALA | GRAP | GREY |
| HUNT | KHAK | LTUR |
| NAVY | OLIV | PEWT |
| REDT | ROYA | SURG |