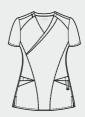

6455 Women's Mock Wrap Top

- Two front lower top loading triple pockets including sectional pocket, mobile phone pocket, utility pocket and pen slot
- · Asymmetrical mock wrap top
- Shoulder badge loop, Vented sides