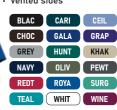

### 500 Unisex Drawstring Cargo Pant Natural rise with a full

drawstring waist
 One cargo pocket with
 utility loop, one pen slot, one mobile phone pocket, and one back pocket

| DLAU | CARI | CEIL |
|------|------|------|
| CHOC | EGGP | FUSA |
| GALA | GRAP | GREY |
| HUNT | KHAK | LTUR |
| NAVY | OLIV | PEWT |
| REDT | ROYA | SURG |

WINE