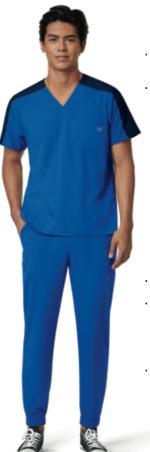

### 6655 Men's Colour Block Top

- Two lower side entry pockets, one chest pocket with utility loop, and pen slot sleeve pocket
- Contrast colour at sleeve, shoulder, and back neckline
- Shoulder badge loop, Longer back length with vented sides, Embroidery friendly design,

### 5655 Men's Cargo Jogger Pant

- Full elastic waist and drawstring with zip fly
- Two front slash pockets, two cargo pockets with mobile phone pocket and pen slot, two back pockets with pen slot and hook and loop closure
- Slim leg fit with elastic cuff at bottom hem