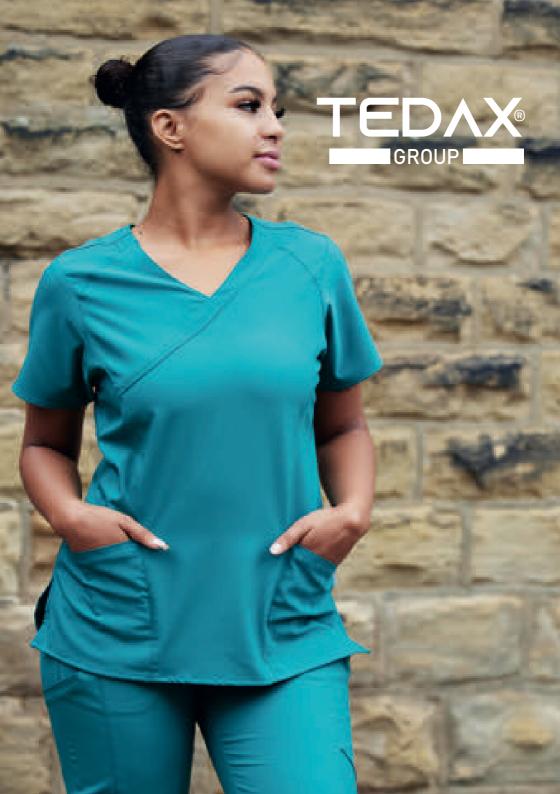

### 6155 Women's Stylized V-Neck Top

- Two front lower top loading double pockets including sectional pocket, mobile phone pocket, and hidden three part utility loop
- Shoulder badge loop
- Vented sides

6455 Women's Mock Wrap Top

- Two front lower top loading triple pockets including sectional pocket, mobile phone pocket, utility pocket and pen slot
- · Asymmetrical mock wrap top
- Shoulder badge loop, Vented sides

Essentials that work! Scrubs featuring functional four-way stretch microfibre fabric. You'll love that <u>it's wrinkle-resistant</u>, shrink-proof & fade-proof.

Rated highly by medical professionals as these scrubs can be washed at high temperatures.

<u>Motion stretch fabric ensures shift-long comfort.</u>