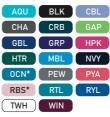

| AQU  | BLK | CBL |
|------|-----|-----|
| CHA  | CRB | GAP |
| GBL  | GRP | HPK |
| HTR  | MBL | NVY |
| OCN* | PEW | PYA |
| RBS* | RTL | RYL |
| TWH  | WIN |     |

<sup>\*</sup> OCN& RBS:XS - 3XL only

<sup>\*</sup> OCN& RBS:XS - 3XL, Petite XS - 3XL only

LET'S BE KIND TO
OUR PLANET

ach garment recycles five wat

Each garment recycles five water bottles and is combined with spandex to create a flexible, feel-good fabric.