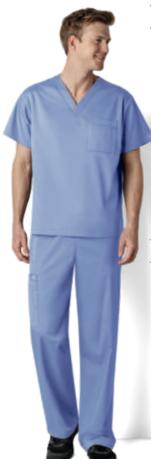

# 103 Men's V-Neck Top

- Two front lower pockets and one double chest pocket with utility loop
- Modified V-neck and shoulder detail for a sporty, masculine look
- Longer back length
- Vented sides

### 503 Men's Cargo Pant

- Fully constructed waist, functional fly with button closure, full inner drawstring, back elastic, and five belt loops
- Two front slash pockets, two cargo pockets including one double cargo pocket, one pen slot, one mobile phone pocket, and one back pocket