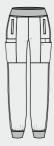

5555 Women's Comfort Waist Cargo Jogger Pant

- Dyed-to-Match knit yoga waist with interior control tie
- Two front welt pockets with runners pocket along back waist, and two cargo pockets with three accessory pockets
- Slim leg jogger fit with knit cuff at bottom hem